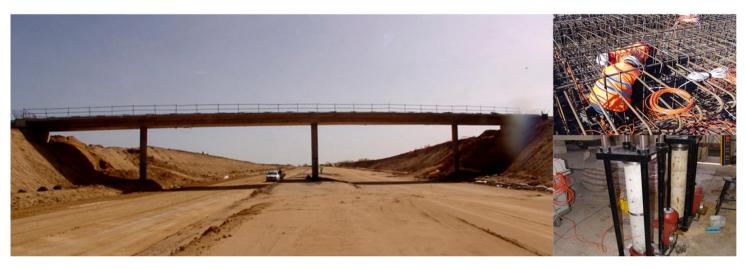

## Integral Structures

Owner Client Constructor FHECOR, FCC y Universidad Politécnica de Madrid Ministerio de Fomento

FHECOR Consulting Engineers has carried out a theoretical and experimental study on integral structures in association with FCC, with financial support from the Ministry of Industry and with the participation of the Polytechnic University of Madrid.

This study includes the development of a simplified method to calculate the reinforcement of structural supports of jointless structures (taking into account both service and Ultimate Limit State conditions), as well as the monitoring of an integral over-pass for the Avila to Segovia motorway presently under construction by FCC.